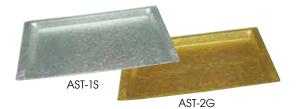

#### ACRYLIC TEXTURED DISPLAY TRAYS

Show off decadent pastries and sweets perfectly with the acrylic snake-skin textured display trays in silver or gold.

• Fits in all above display cases and under dome covers

| ITEM   | DESCRIPTION           | SIZE              | UOM  | CASE |
|--------|-----------------------|-------------------|------|------|
| AST-1S | Silver Tray           | 20-3/4" x 12-3/4" | Each | 24   |
| AST-2G | Gold Tray,<br>Acrylic | 20-3/4" x 12-3/4" | Each | 24   |