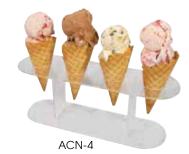

#### ICE CREAM CONE HOLDER

| ITEM  | DESCRIPTION  | SIZE              | UOM  | CASE |
|-------|--------------|-------------------|------|------|
| ACN-4 | 4-Hole Stand | 12" x 4" x 4-1/2" | Each | 1/12 |