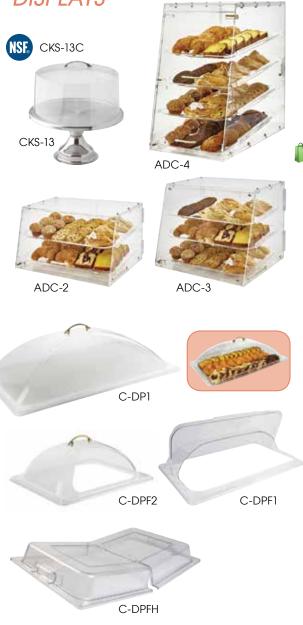

## CAKE STAND & COVER

Assembly required for cake stand and cover
Covers available for full case purchase only

|         |                            |      |      | ~ |
|---------|----------------------------|------|------|---|
| ITEM    | DESCRIPTION                | UOM  | CASE |   |
| CKS-13  | 13"Dia Stand, S/S          | Set  | 6/12 |   |
| CKS-13C | 12"Dia Cover, Plastic, NSF | Each | 6    |   |

### ACRYLIC DISPLAY CASES

| 20- | ITEM   | DESCRIPTION                   | SIZE                        | UOM  | CASE |
|-----|--------|-------------------------------|-----------------------------|------|------|
|     | ADC-2  | 2-Tray, Front<br>& Rear Doors | 21" x 18" x 12"             | Set  | 1    |
|     | ADC-3  | 3-Tray,<br>Rear Door          | 21" x 18" x<br>16-1/2"      | Set  | 1    |
|     | ADC-4  | 4-Tray, Front<br>& Rear Doors | 14" x 24" x 24"             | Set  | 1    |
|     | ADC-TY | Tray for All<br>Display Cases | 20-1/4" x<br>13-1/4" x 3/4" | Each | 12   |

#### DOME COVERS

- Made of durable polycarbonate plastic
- Full-size dome can be used with AST-1S and AST-1G display trays
- C-DP1 & C-DPF1 fits full-size steam table pans and poly pans
- C-DP2 & C-DPF2 fits half-size steam table pans and poly pans
- NSF listed

| ITEM   | DESCRIPTION                | SIZE              | UOM  | CASE |
|--------|----------------------------|-------------------|------|------|
| C-DP1  | Full-size Cover            | 21-1/2" x 13-3/4" | Each | 12   |
| C-DP2  | Half-size Cover            | 13-1/2" x 11"     | Each | 24   |
| C-DPF1 | Full-size<br>Flip Cover    | 21-1/2" x 13-3/4" | Each | 12   |
| C-DPF2 | Half-size<br>Cut-out Cover | 13-1/2" x 11"     | Each | 24   |

#### HINGED DOME COVER

#### Made of polycarbonate

Fits full-size steam table pans and poly pans

| ITEM   | DESCRIPTION               | SIZE      | UOM  | CASE |  |
|--------|---------------------------|-----------|------|------|--|
| C-DPFH | Full-size<br>Hinged Cover | 21" x 13" | Each | 12   |  |