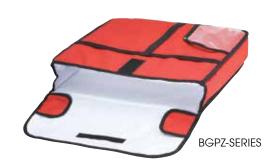

# PIZZA BAGS

## PIZZA BAGS

- ◆ Outer shell / liner: polyester, Filling: EPE
- Insulated lining keeps food warm for longer periods of time

| ITEM    | DESCRIPTION    | UOM  | CASE |
|---------|----------------|------|------|
| BGPZ-18 | 18" x 18" x 5" | Each | 6    |
| BGPZ-20 | 20" x 20" x 5" | Each | 6    |
| BGPZ-24 | 24" x 24" x 5" | Each | 6    |