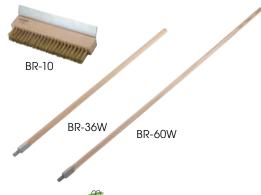

# PIZZA OVEN BRUSH HEAD

Brass bristles; metal scraper

| ITEM   | DESCRIPTION                                   | UOM  | CASE  |
|--------|-----------------------------------------------|------|-------|
| BR-10  | Brush Head, Each<br>10-1/4" x 1-3/8" x 1-3/4" |      | 12/48 |
| BR-36W | 36" Wooden Hdl for BR-10                      | Each | 48    |
| BR-60W | 55" Wooden Hdl for BR-10                      | Each | 6/24  |