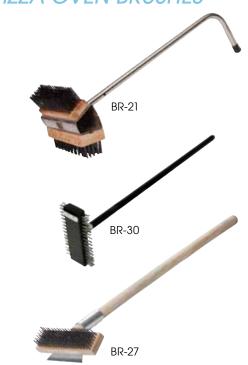

### **DUAL-HEADED BRUSH**

- Thick brush has steel wire bristles trimmed to 40mm
- ◆ Thin brush has flat steel wire bristles trimmed to 30mm
- Replacement kit includes dual-head brush, bolt and nut

| ITEM  | DESCRIPTION                              | UOM  | CASE |  |
|-------|------------------------------------------|------|------|--|
| BR-21 | Dual-Headed Brush with 28"<br>S/S Handle | Each | 6    |  |

# PIZZA OVEN/BROILER BRUSH

- ◆ Stiff stainless steel wire bristles make cleaning heavy oven residue effortless
- Quick and easy removal of heavy carbon deposits, rust and burned-on food buildup

| ITEM  | DESCRIPTION        | UOM  | CASE |   |
|-------|--------------------|------|------|---|
| BR-30 | Brush with 30" Hdl | Each | 8/32 | _ |

# PIZZA OVEN SCRAPER

Carbon wire brush; metal scraper

| ITEM  | DESCRIPTION          | UOM  | CASE |
|-------|----------------------|------|------|
| BR-27 | Scraper with 27" Hdl | Each | 12   |

# PIZZA OVEN BRUSHES