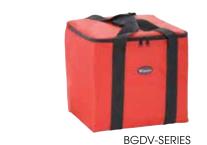

### **DELIVERY BAGS**

- Outer shell / liner: polyester, Filling: EPE
- Heat retention: 2 hours @ 167°F; 4 hours @ 131°F; 6 hours @ 95°F

| ITEM    | DESCRIPTION     |   | UOM  | CASE |
|---------|-----------------|---|------|------|
| BGDV-12 | 12" x 12" x 12" | - | ach  | 6    |
| BGDV-22 | 22" x 22" x 12" |   | Each | 6    |