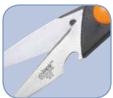

## KITCHEN SHEARS



| ITEM  | DESCRIPTION             | UOM  | CASE   |
|-------|-------------------------|------|--------|
| KS-01 | All Purpose             | Each | 12/120 |
| KS-06 | All Purpose, Detachable | Each | 12/72  |







Built-in bottle cap opener

Built-in cracker or bottle cap grip



## #aceofblades









KS-06 is detachable

Built-in bottle cap opener





Cut, chop, mince herbs

## **HERB SHEARS**

Chopping fresh herbs is now easy with these shears featuring five (5) durable stainless steel blades.

- ◆ Works well on basil, thyme, mint and more
- Ideal for cutting, chopping and mincing herbs
- ◆ Comfortable PP and TPR handles for easy grip

| ITEM  | DESCRIPTION   | UOM  | CASE  |
|-------|---------------|------|-------|
| KS-05 | 5-Layer Blade | Each | 12/72 |