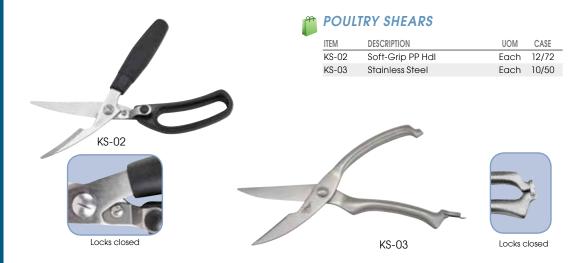

## KITCHEN SHEARS

| ITEM  | DESCRIPTION             | UOM  | CASE   |
|-------|-------------------------|------|--------|
| KS-01 | All Purpose             | Each | 12/120 |
| KS-06 | All Purpose, Detachable | Each | 12/72  |