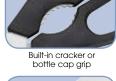

## KITCHEN SHEARS



| ITEM  | DESCRIPTION             | UOM  | CASE   |
|-------|-------------------------|------|--------|
| KS-01 | All Purpose             | Each | 12/120 |
| KS-06 | All Purpose, Detachable | Each | 12/72  |







Built-in bottle cap opener

Built-in cracker or bottle cap grip



## #aceofblades









KS-06 is detachable

Built-in bottle cap opener





Cut, chop, mince herbs

## **HERB SHEARS**

Chopping fresh herbs is now easy with these shears featuring five (5) durable stainless steel blades.

- ◆ Works well on basil, thyme, mint and more
- Ideal for cutting, chopping and mincing herbs
- ◆ Comfortable PP and TPR handles for easy grip

| ITEM  | DESCRIPTION   | UOM  | CASE  |
|-------|---------------|------|-------|
| KS-05 | 5-Layer Blade | Each | 12/72 |