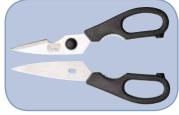

## KITCHEN SHEARS

| ITEM  | DESCRIPTION             | UOM  | CASE   |
|-------|-------------------------|------|--------|
| KS-01 | All Purpose             | Each | 12/120 |
| KS-06 | All Purpose, Detachable | Each | 12/72  |

## #aceofblades

KS-06 is detachable

Built-in bottle cap opener

Cut, chop, mince herbs