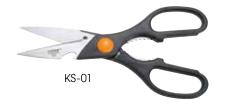

## KITCHEN SHEARS

| ITEM  | DESCRIPTION             | UOM  | CASE   |
|-------|-------------------------|------|--------|
| KS-01 | All Purpose             | Each | 12/120 |
| KS-06 | All Purpose, Detachable | Each | 12/72  |

## #aceofblades

KS-06 is detachable

Built-in bottle cap opener

Cut, chop, mince herbs