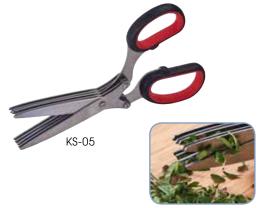

## **HERB SHEARS**

Chopping fresh herbs is now easy with these shears featuring five (5) durable stainless steel blades.

- ◆ Works well on basil, thyme, mint and more
- Ideal for cutting, chopping and mincing herbs
- ◆ Comfortable PP and TPR handles for easy grip

| ITEM  | DESCRIPTION   | UOM  | CASE  |
|-------|---------------|------|-------|
| KS-05 | 5-Layer Blade | Each | 12/72 |