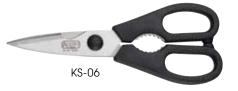

## KITCHEN SHEARS

| ITEM  | DESCRIPTION             | UOM  | CASE   |
|-------|-------------------------|------|--------|
| KS-01 | All Purpose             | Each | 12/120 |
| KS-06 | All Purpose, Detachable | Each | 12/72  |

## #aceofblades

KS-06 is detachable

Built-in bottle cap opener

Cut, chop, mince herbs