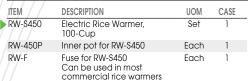

## ELECTRIC 100-CUP RICE WARMER

Premium electrical parts are the foundation for the consistent quality and dependability of this 100-cup electric rice warmer from Winco.

- Holds up to 100 cups of cooked rice for warming
- Fingerprint-proof satin finish; heavy-duty stainless steel body
- Non-stick inner pot seals in moisture
- Energy efficient heat absorption system
- Keeps contents warm for up to 12 hours
- Major electrical parts made in Korea/Japan
- Includes rice paddle
- One year parts and labor warranty

## ELECTRIC 100-CUP RICE WARMER

RW-S450

RW-450P