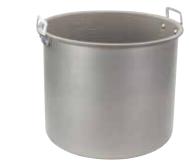

## PANASONIC 23-CUP COMMERCIAL ELECTRIC RICE COOKER

- Stainless steel lid; removable aluminum alloy inner pot
- Built-in thermal safety fuse
- Automatic shut-off

SR-42HZP-D Panasonic Rice Cooker

- Keeps rice warm up to 2 hours
- One year manufacturer-direct warranty
- Panasonic warranty only covers purchases made in the **United States**

## PANASONIC ELECTRIC RICE COOKER

SR-42HZP-D