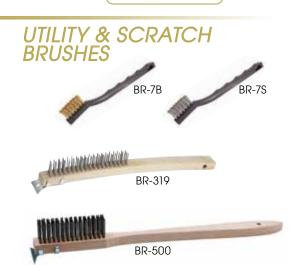

## **MINI UTILITY BRUSHES**

Ideal for cleaning ceramic tiles and narrow spaces

| ITEM  | DESCRIPTION                | UOM  | CASE   |
|-------|----------------------------|------|--------|
| BR-7B | 7" O.L., Brass Bristles    | Each | 48/576 |
| BR-7S | 7" O.L., S/S Wire Bristles | Each | 48/576 |

### **SCRATCH BRUSHES**

| ITEM   | DESCRIPTION              | UOM  | CASE |
|--------|--------------------------|------|------|
| BR-319 | 14" O.L., Steel Bristles | Doz  | 1/12 |
| BR-500 | 20" O.L., Wire Bristles  | Each | 6/48 |