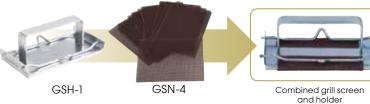

# **GRILL CLEANERS**

|     | ITEM    | DESCRIPTION                                              | UOM  | CASE  |  |
|-----|---------|----------------------------------------------------------|------|-------|--|
| 20- | GSH-1   | Grill Screen Holder, 5" x 2-3/4"                         | Each | 12/48 |  |
|     | GSN-4   | Grill Screen, 4" x 5-1/2",<br>20-Pcs/Pk, Fits with GSH-1 | Pack | 20/80 |  |
|     | GBH-2   | Grill Brick Holder, 7" x 3-1/2"                          | Each | 6/72  |  |
|     | GBK-348 | Grill Brick, 3-1/2" x 4" x 8",<br>Fits with GBH-2        | Doz  | 1     |  |