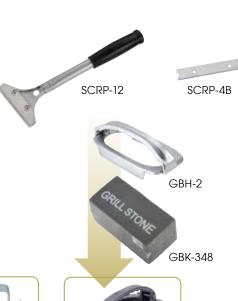

# ALUMINUM GRILL SCRAPER

Scrape away grease and stuck-on-food with ease.

| 20- | ITEM    | DESCRIPTION                                  | BLADE | UOM  | CASE   |
|-----|---------|----------------------------------------------|-------|------|--------|
|     | SCRP-12 | 12" Alu Scraper                              | 4"    | Each | 12/72  |
|     | SCRP-4B | Replacement Blades<br>for SCRP-12, 10-Pcs/Pk |       | Pack | 10/100 |

# **GRILL CLEANERS**

|     | ITEM    | DESCRIPTION                                              | UOM  | CASE  |  |
|-----|---------|----------------------------------------------------------|------|-------|--|
| 20- | GSH-1   | Grill Screen Holder, 5" x 2-3/4"                         | Each | 12/48 |  |
|     | GSN-4   | Grill Screen, 4" x 5-1/2",<br>20-Pcs/Pk, Fits with GSH-1 | Pack | 20/80 |  |
|     | GBH-2   | Grill Brick Holder, 7" x 3-1/2"                          | Each | 6/72  |  |
|     | GBK-348 | Grill Brick, 3-1/2" x 4" x 8",<br>Fits with GBH-2        | Doz  | 1     |  |