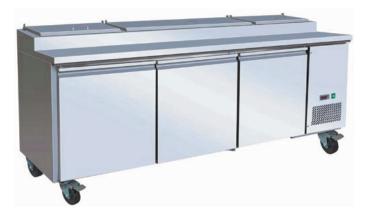

## PIZZA PREP TABLES

| Model  | Size     |
|--------|----------|
| P47-HC | 47" Unit |
| P70-HC | 70" Unit |
| P94-HC | 94" Unit |

## **CONFORMS TO NSF/ANSI STD 7**

| Model  | Doors | Shelves | Pans     | Cabin<br>L | et Dim (ii<br>D | nches)<br>H | HP  | Voltage  | Amps | NEMA<br>Plug | Cord<br>Length | Crated<br>Weight |
|--------|-------|---------|----------|------------|-----------------|-------------|-----|----------|------|--------------|----------------|------------------|
| P47-HC | 1     | 1       | 6 (1/3)  | 47.2       | 35.0            | 41.7        | 1/2 | 115/60/1 | 5    | 5-15P        | 10             | 348              |
| Р70-НС | 2     | 2       | 9 (1/3)  | 70.7       | 35.0            | 41.7        | 1/2 | 115/60/1 | 5    | 5-15P        | 10             | 432              |
| P94-HC | 3     | 3       | 12 (1/3) | 94.0       | 35.0            | 41.7        | 3/4 | 115/60/1 | 5.5  | 5-15P        | 10             | 582              |