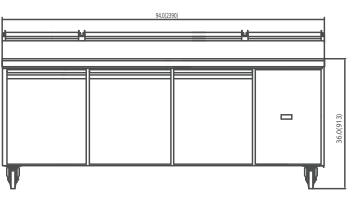

## **CONFORMS TO NSF/ANSI STD 7**

| Model  | Doors | Shelves | Pans     | Cabin<br>L | et Dim (ii<br>D | nches)<br>H | HP  | Voltage  | Amps | NEMA<br>Plug | Cord<br>Length | Crated<br>Weight |
|--------|-------|---------|----------|------------|-----------------|-------------|-----|----------|------|--------------|----------------|------------------|
| P47-HC | 1     | 1       | 6 (1/3)  | 47.2       | 35.0            | 41.7        | 1/2 | 115/60/1 | 5    | 5-15P        | 10             | 348              |
| Р70-НС | 2     | 2       | 9 (1/3)  | 70.7       | 35.0            | 41.7        | 1/2 | 115/60/1 | 5    | 5-15P        | 10             | 432              |
| P94-HC | 3     | 3       | 12 (1/3) | 94.0       | 35.0            | 41.7        | 3/4 | 115/60/1 | 5.5  | 5-15P        | 10             | 582              |