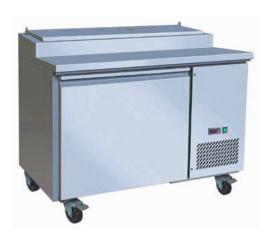

## PIZZA PREP TABLES

| Model  | Size     |
|--------|----------|
| P47-HC | 47" Unit |
| P70-HC | 70" Unit |
| P94-HC | 94" Unit |

## **CONFORMS TO NSF/ANSI STD 7**

| Model  | Doors | Shelves | Pans     | Cabin<br>L | et Dim (ii<br>D | nches)<br>H | HP  | Voltage  | Amps | NEMA<br>Plug | Cord<br>Length | Crated<br>Weight |
|--------|-------|---------|----------|------------|-----------------|-------------|-----|----------|------|--------------|----------------|------------------|
| P47-HC | 1     | 1       | 6 (1/3)  | 47.2       | 35.0            | 41.7        | 1/2 | 115/60/1 | 5    | 5-15P        | 10             | 348              |
| Р70-НС | 2     | 2       | 9 (1/3)  | 70.7       | 35.0            | 41.7        | 1/2 | 115/60/1 | 5    | 5-15P        | 10             | 432              |
| P94-HC | 3     | 3       | 12 (1/3) | 94.0       | 35.0            | 41.7        | 3/4 | 115/60/1 | 5.5  | 5-15P        | 10             | 582              |