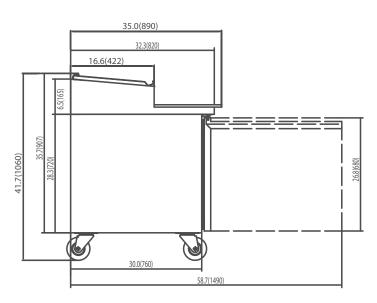

## **CONFORMS TO NSF/ANSI STD 7**

| Model  | Doors | Shelves | Pans     | Cabin<br>L | et Dim (ii<br>D | nches)<br>H | HP  | Voltage  | Amps | NEMA<br>Plug | Cord<br>Length | Crated<br>Weight |
|--------|-------|---------|----------|------------|-----------------|-------------|-----|----------|------|--------------|----------------|------------------|
| P47-HC | 1     | 1       | 6 (1/3)  | 47.2       | 35.0            | 41.7        | 1/2 | 115/60/1 | 5    | 5-15P        | 10             | 348              |
| Р70-НС | 2     | 2       | 9 (1/3)  | 70.7       | 35.0            | 41.7        | 1/2 | 115/60/1 | 5    | 5-15P        | 10             | 432              |
| P94-HC | 3     | 3       | 12 (1/3) | 94.0       | 35.0            | 41.7        | 3/4 | 115/60/1 | 5.5  | 5-15P        | 10             | 582              |