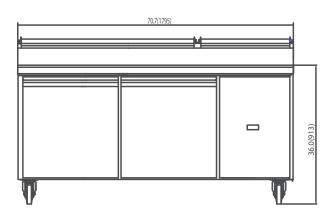

## **CONFORMS TO NSF/ANSI STD 7**

| Model  | Doors | Shelves | Pans     | Cabin<br>L | et Dim (ii<br>D | nches)<br>H | HP  | Voltage  | Amps | NEMA<br>Plug | Cord<br>Length | Crated<br>Weight |
|--------|-------|---------|----------|------------|-----------------|-------------|-----|----------|------|--------------|----------------|------------------|
| P47-HC | 1     | 1       | 6 (1/3)  | 47.2       | 35.0            | 41.7        | 1/2 | 115/60/1 | 5    | 5-15P        | 10             | 348              |
| Р70-НС | 2     | 2       | 9 (1/3)  | 70.7       | 35.0            | 41.7        | 1/2 | 115/60/1 | 5    | 5-15P        | 10             | 432              |
| P94-HC | 3     | 3       | 12 (1/3) | 94.0       | 35.0            | 41.7        | 3/4 | 115/60/1 | 5.5  | 5-15P        | 10             | 582              |