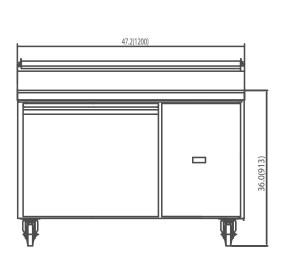

## **CONFORMS TO NSF/ANSI STD 7**

| Model  | Doors | Shelves | Pans     | Cabin<br>L | et Dim (ii<br>D | nches)<br>H | HP  | Voltage  | Amps | NEMA<br>Plug | Cord<br>Length | Crated<br>Weight |
|--------|-------|---------|----------|------------|-----------------|-------------|-----|----------|------|--------------|----------------|------------------|
| P47-HC | 1     | 1       | 6 (1/3)  | 47.2       | 35.0            | 41.7        | 1/2 | 115/60/1 | 5    | 5-15P        | 10             | 348              |
| Р70-НС | 2     | 2       | 9 (1/3)  | 70.7       | 35.0            | 41.7        | 1/2 | 115/60/1 | 5    | 5-15P        | 10             | 432              |
| P94-HC | 3     | 3       | 12 (1/3) | 94.0       | 35.0            | 41.7        | 3/4 | 115/60/1 | 5.5  | 5-15P        | 10             | 582              |