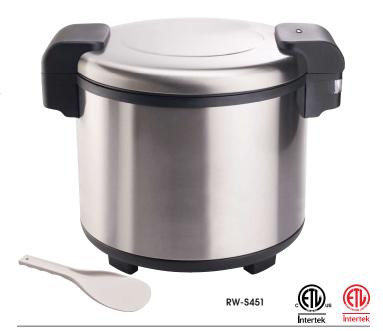

## 100 Cup Rice Warmer with Hinged Lid

Model: RW-S451

Premium electrical parts are the foundation for the consistent quality and dependability of this 100-cup electric rice warmer from Winco.

#### **Standard Features**

- ◆ Holds up to 100 cups of cooked rice for warming
- ♦ Fingerprint-proof satin finish; heavy-duty stainless steel body
- ◆ Non-stick inner pot seals in moisture
- Energy efficient heat absorption system
- ◆ Keeps contents warm for up to 12 hours
- ◆ Includes inner pot and serving paddle
- One year parts and labor warranty

#### 100 Cup Rice Warmer with Hinged Lid

The Rice Warmer with Hinged Lid model RW-S451 as manufactured by Winco®, Lodi, NJ 07644.

Rice Warmer with Hinged Lid shall be rated at 103 Watts with NEMA 5-15P plug. Units shall be constructed of fingerprint-proof satin finish; heavy-duty stainless steel body and includes a non-stick inner pot and serving paddle. The non-stick inner pot seals in moisture and holds up to 100 cups of cooked rice for warming. Rice Warmer keeps contents warm for up to 12 hours.