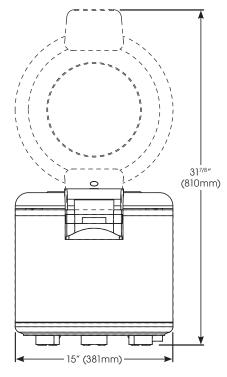

### **Specifications**

| MODEL   | DESCRIPTION                    | OVERALL DIMENSIONS |                | VOLTS              | HZ    | WATTS | AMPS  | PLUG   | SHIP       |                       |
|---------|--------------------------------|--------------------|----------------|--------------------|-------|-------|-------|--------|------------|-----------------------|
|         |                                | LENGTH             | DEPTH          | HEIGHT             | VOLIS | П     | WAIIS | AIVIPS | PLUG       | WEIGHT                |
| RW-S451 | Rice Warmer<br>with Hinged Lid | 19"<br>(483mm)     | 15"<br>(381mm) | 14-7/8"<br>(378mm) | 120   | 60    | 103   | 0.8    | NEMA 5-15P | 20.7 lbs<br>(9.4 kgs) |