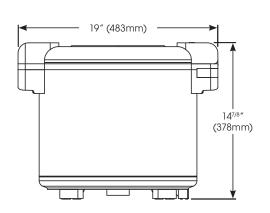

### **Specifications**

| MODEL   | DESCRIPTION                    | OVERALL DIMENSIONS |                | VOLTS              | HZ    | WATTS | AMPS  | PLUG   | SHIP       |                       |
|---------|--------------------------------|--------------------|----------------|--------------------|-------|-------|-------|--------|------------|-----------------------|
|         |                                | LENGTH             | DEPTH          | HEIGHT             | VOLIS | П     | WAIIS | AIVIPS | PLUG       | WEIGHT                |
| RW-S451 | Rice Warmer<br>with Hinged Lid | 19"<br>(483mm)     | 15"<br>(381mm) | 14-7/8"<br>(378mm) | 120   | 60    | 103   | 0.8    | NEMA 5-15P | 20.7 lbs<br>(9.4 kgs) |